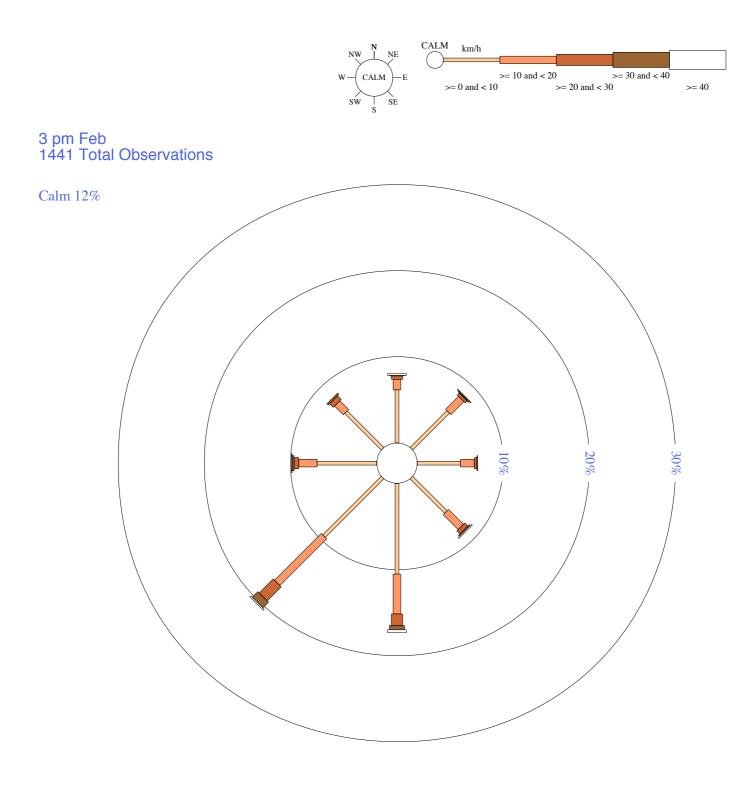

# HAY (MILLER STREET)

Site No: 075031 • Opened Jan 1877 • Still Open • Latitude: -34.5194° • Longitude: 144.8545° • Elevation 93.m

Custom times selected, refer to attached note for details