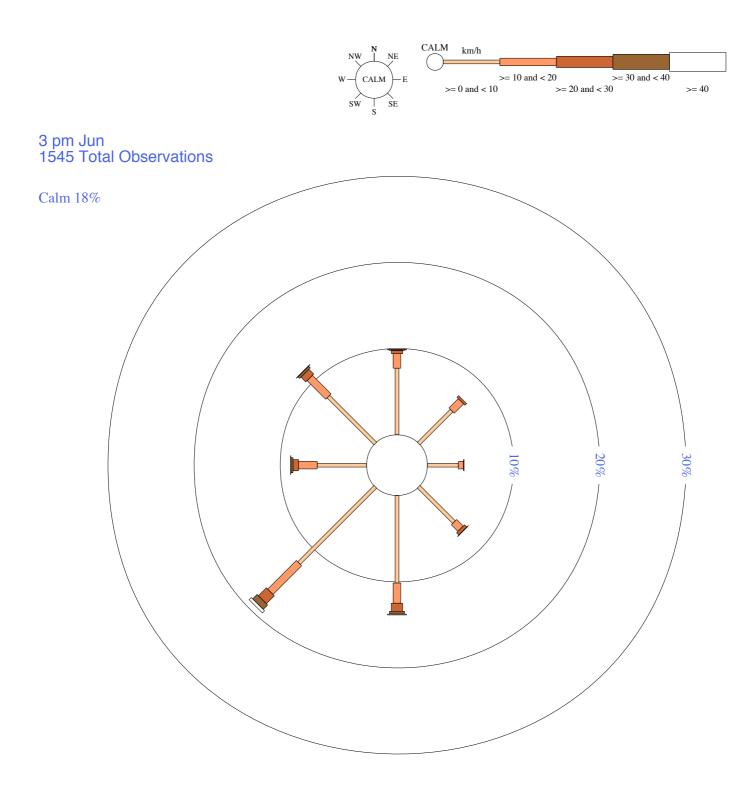

# HAY (MILLER STREET)

Site No: 075031 • Opened Jan 1877 • Still Open • Latitude: -34.5194° • Longitude: 144.8545° • Elevation 93.m

Custom times selected, refer to attached note for details