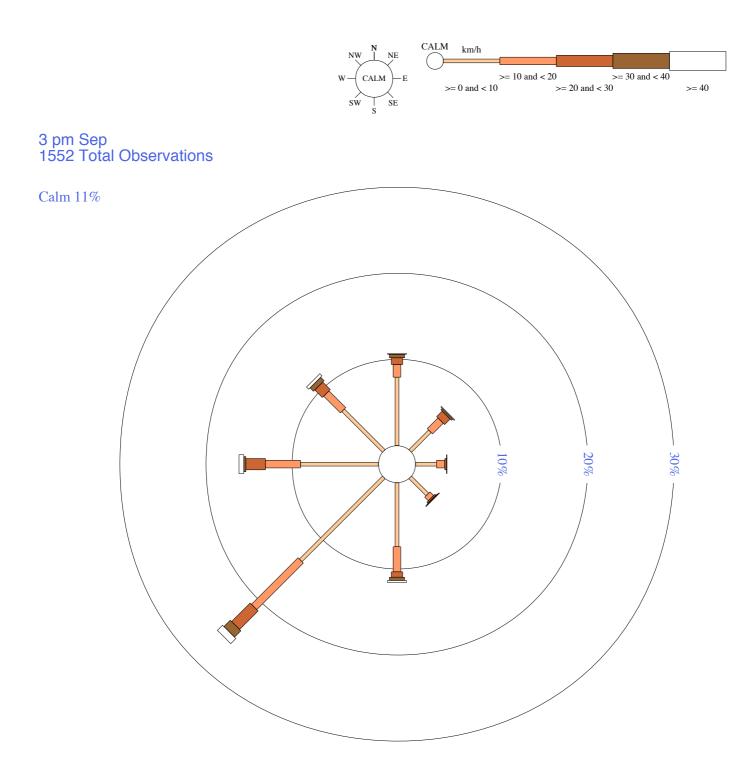

### HAY (MILLER STREET)

Site No: 075031 • Opened Jan 1877 • Still Open • Latitude: -34.5194° • Longitude: 144.8545° • Elevation 93.m

Custom times selected, refer to attached note for details