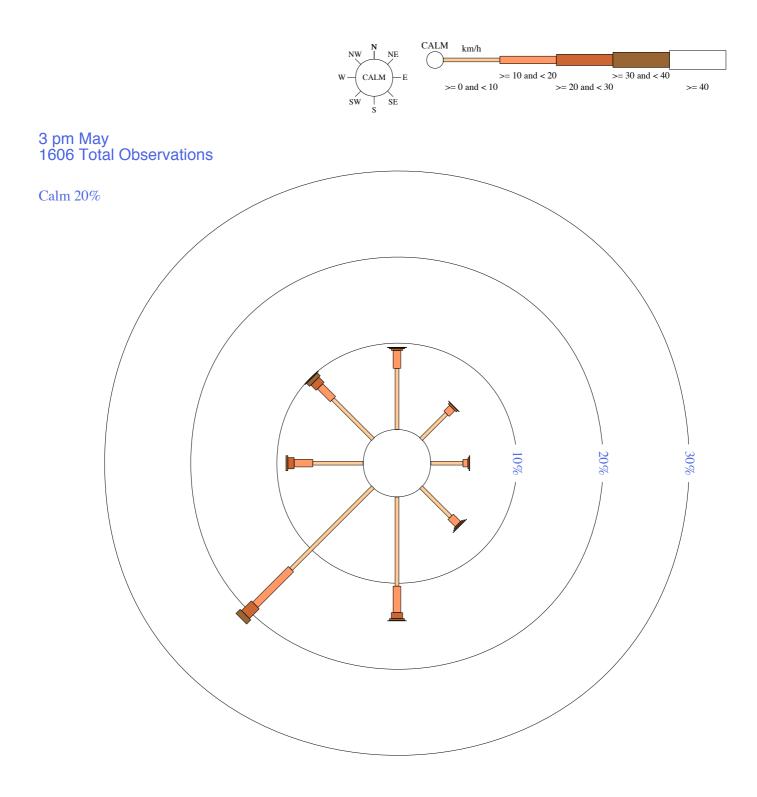

### HAY (MILLER STREET)

Site No: 075031 • Opened Jan 1877 • Still Open • Latitude: -34.5194° • Longitude: 144.8545° • Elevation 93.m

Custom times selected, refer to attached note for details