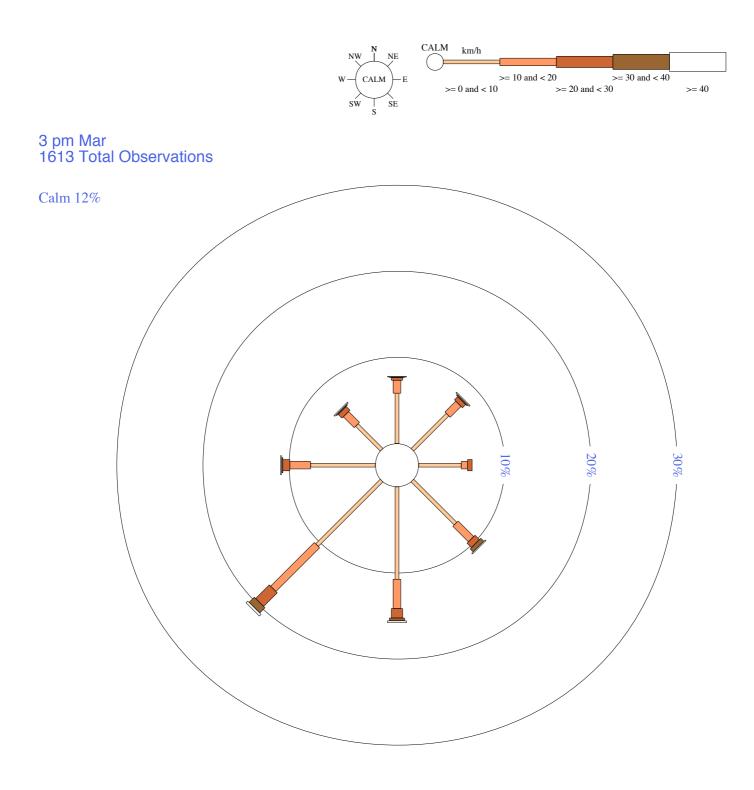

# HAY (MILLER STREET)

Site No: 075031 • Opened Jan 1877 • Still Open • Latitude: -34.5194° • Longitude: 144.8545° • Elevation 93.m

Custom times selected, refer to attached note for details