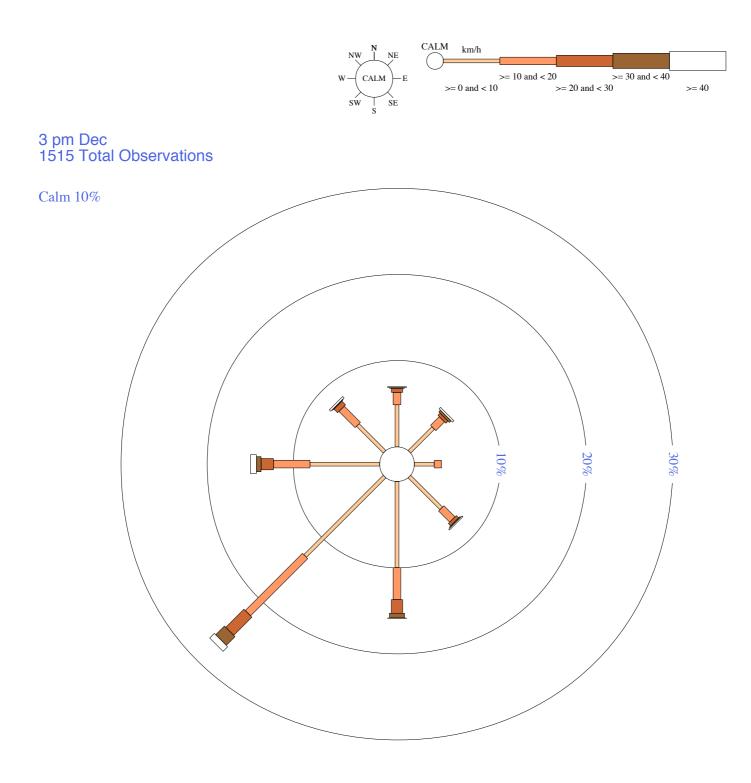

### HAY (MILLER STREET)

Site No: 075031 • Opened Jan 1877 • Still Open • Latitude: -34.5194° • Longitude: 144.8545° • Elevation 93.m

Custom times selected, refer to attached note for details