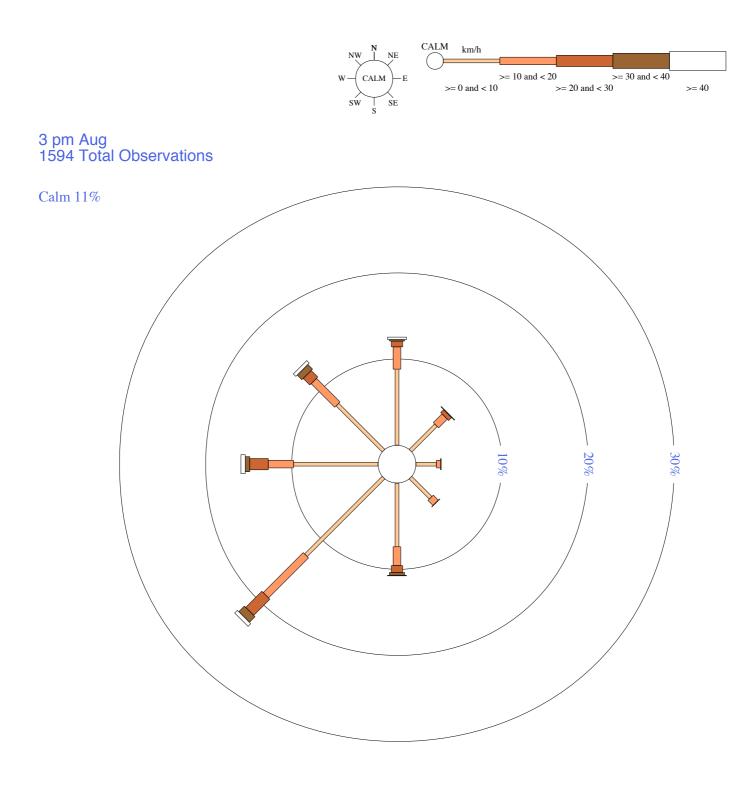

### HAY (MILLER STREET)

Site No: 075031 • Opened Jan 1877 • Still Open • Latitude: -34.5194° • Longitude: 144.8545° • Elevation 93.m

Custom times selected, refer to attached note for details