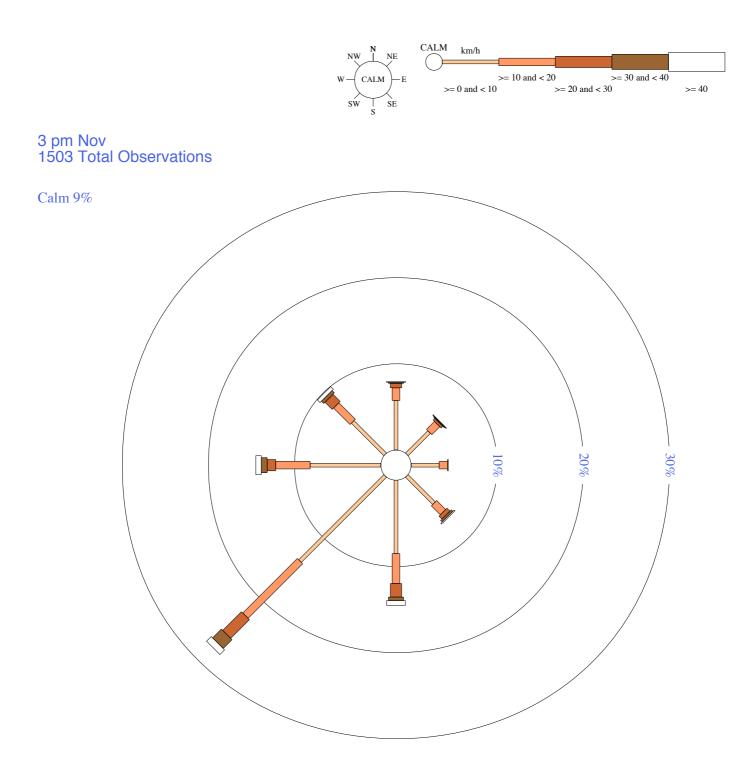

### HAY (MILLER STREET)

Site No: 075031 • Opened Jan 1877 • Still Open • Latitude: -34.5194° • Longitude: 144.8545° • Elevation 93.m

Custom times selected, refer to attached note for details