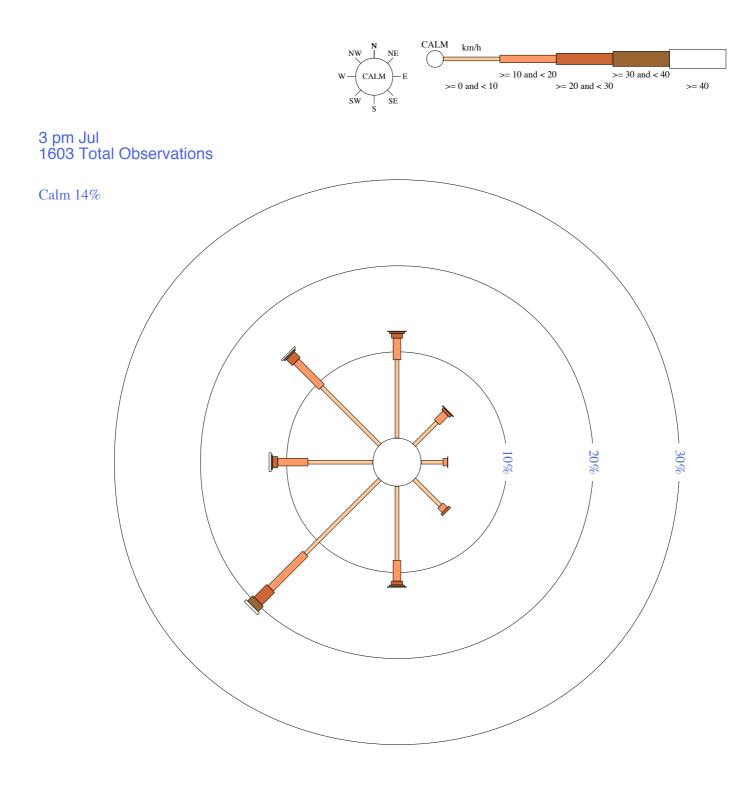

# HAY (MILLER STREET)

Site No: 075031 • Opened Jan 1877 • Still Open • Latitude: -34.5194° • Longitude: 144.8545° • Elevation 93.m

Custom times selected, refer to attached note for details