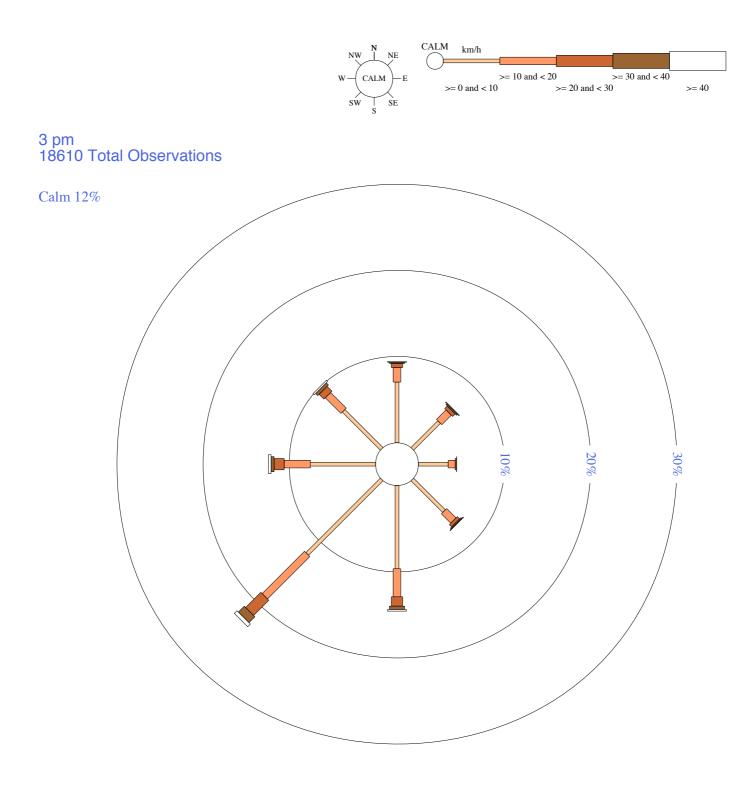

# HAY (MILLER STREET)

Site No: 075031 • Opened Jan 1877 • Still Open • Latitude: -34.5194° • Longitude: 144.8545° • Elevation 93.m

Custom times selected, refer to attached note for details