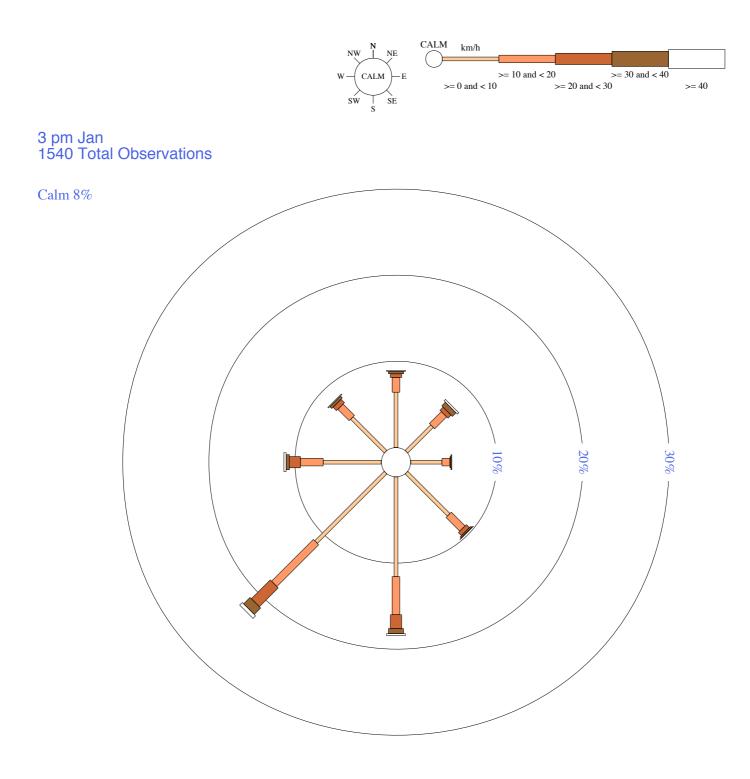

### HAY (MILLER STREET)

Site No: 075031 • Opened Jan 1877 • Still Open • Latitude: -34.5194° • Longitude: 144.8545° • Elevation 93.m

Custom times selected, refer to attached note for details