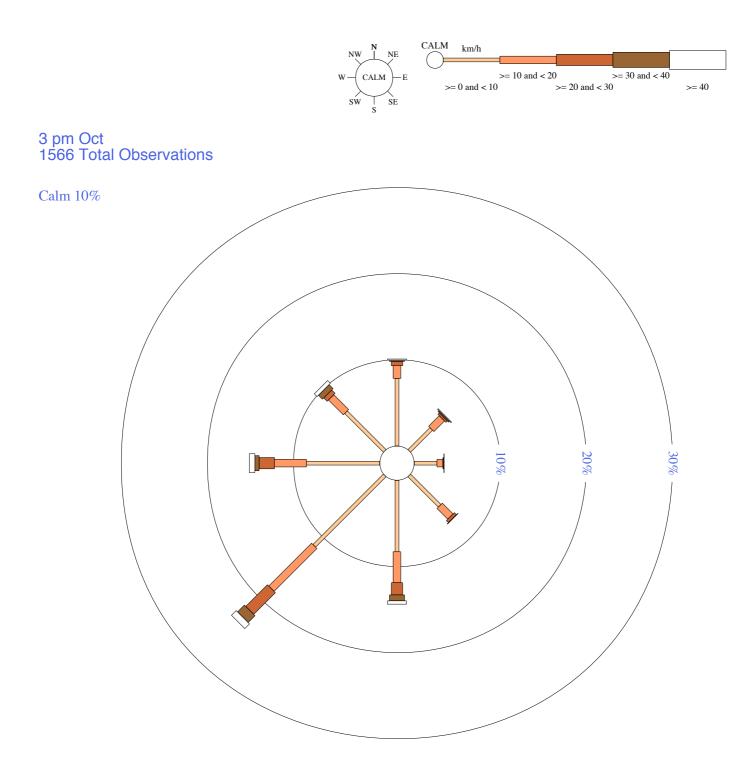

### HAY (MILLER STREET)

Site No: 075031 • Opened Jan 1877 • Still Open • Latitude: -34.5194° • Longitude: 144.8545° • Elevation 93.m

Custom times selected, refer to attached note for details