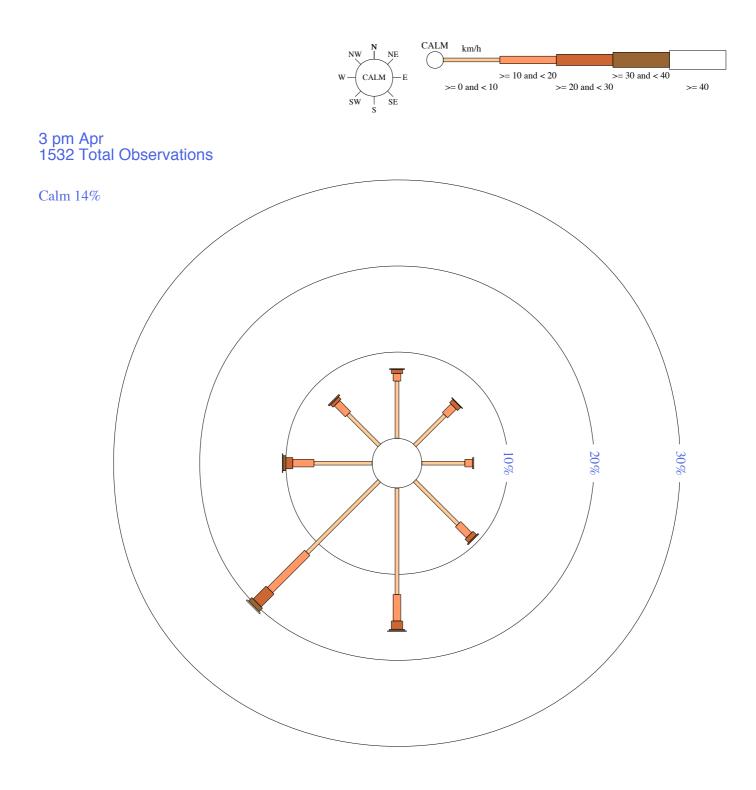

### HAY (MILLER STREET)

Site No: 075031 • Opened Jan 1877 • Still Open • Latitude: -34.5194° • Longitude: 144.8545° • Elevation 93.m

Custom times selected, refer to attached note for details