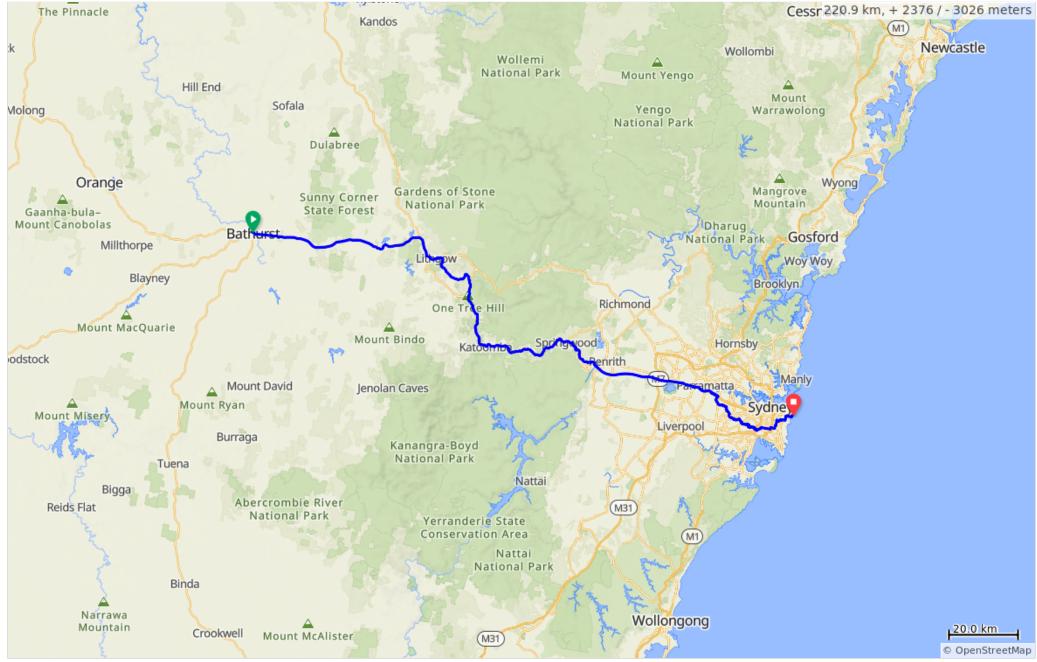

# Leg14-v1-TxOz-Cue-Sheet

RO Andrew Johnson +61-419244556 Emergency contact 000 or 112

## Leg14-v1-TxOz-Cue-Sheet

| Dist  | Next | Туре     | Note                                                                                                                                                                              |
|-------|------|----------|-----------------------------------------------------------------------------------------------------------------------------------------------------------------------------------|
| 0.0   | 0.0  | <b>Q</b> | Start of route                                                                                                                                                                    |
| 0.0   | 0.2  |          | BATHURST<br>BATHURST. Water, Food, Accommodation. Continue onto Great Western Hwy/A32 turnoff in 200m                                                                             |
| 0.2   | 59.9 |          | Great Wstrn Hwy<br>Right on Great Western Hwy/A32                                                                                                                                 |
| 60.1  | 2.5  |          | LITHGOW<br>LITHGOW. Water, Food, Accommodation. Left onto Main St/B59                                                                                                             |
| 62.6  | 0.1  |          | Bridge St<br>Right on Bridge St                                                                                                                                                   |
| 62.8  | 0.7  |          | Mort St B59<br>Left on Mort St/B59                                                                                                                                                |
| 63.5  | 0.8  |          | Mort St<br>Right on Mort St                                                                                                                                                       |
| 64.3  | 14.8 |          | Hartley Vly Rd<br>Right on Hartley Valley Rd                                                                                                                                      |
| 79.1  | 5.9  |          | Darling Cswy<br>Right on Darling Cswy                                                                                                                                             |
| 85.0  | 0.4  |          | Harley Ave<br>Left on Harley Ave                                                                                                                                                  |
| 85.4  | 5.8  |          | Great Wstrn Hwy<br>Left onto Great Western Hwy/A32                                                                                                                                |
| 91.2  | 4.8  |          | BLACKHEATH<br>BLACKHEATH. Water, Food. Continue on Great Western Hwy/A32                                                                                                          |
| 96.0  | 5.8  |          | MEDLOWBATH<br>MEDLOWBATH. Water, Food. Continue on Great Western Hwy/A32                                                                                                          |
| 101.7 | 29.3 |          | KATOOMBA<br>KATOOMBA. Water, Food, Accommodation. Water, Food. Continue on Great Western Hwy/A32                                                                                  |
| 131.0 | 4.4  |          | SPRINGWOOD<br>SPRINGWOOD. Water, Food. Continue on Great Western Hwy/A32                                                                                                          |
| 135.4 | 0.0  |          | Railway Pde<br>Left onto Railway Parade                                                                                                                                           |
| 135.4 | 5.1  |          | Railway Pde<br>Right to stay on Railway Parade                                                                                                                                    |
| 140.5 | 0.4  |          | Wilson Way<br>2nd exit stay on Wilson Way                                                                                                                                         |
| 140.9 | 4.2  |          | Mitchels Pass<br>1st exit onto Mitchells Pass                                                                                                                                     |
| 145.0 | 0.4  |          | Great Wstrn Hwy<br>Right on Great Western Hwy/Russell St/A44                                                                                                                      |
| 145.5 | 29.9 |          | M4 entry<br>Merge onto M4 Western Motorway. Wide verge but lots of rubble/rubbish etc.<br>***CAUTION*** many high speed off ramps for vehicles, use extreme caution when crossing |
| 175.3 | 0.5  |          | M4 exit<br>Veer Left and exit M4 onto Cumberland Hwy exit                                                                                                                         |
| 175.8 | 0.2  |          | Cumberland Hwy<br>Right on Cumberland Hwy/Emert St/A28                                                                                                                            |
| 176.1 | 1.3  |          | Bike path<br>U-Turn onto bike path                                                                                                                                                |
| 177.4 | 0.6  |          | Bike path<br>Veer Left - follow bike path                                                                                                                                         |
| 178.0 | 2.3  |          | X Coleman St<br>Cross Coleman St                                                                                                                                                  |
| 180.3 | 2.0  |          | Slight left                                                                                                                                                                       |